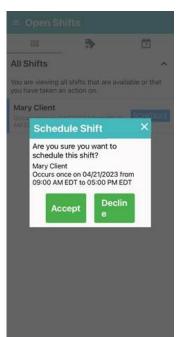

## **RECOMMENDED:**

Please go into the app to view the fill in shift. You will see this:

Here, you can click SCHEDULE and either ACCPET or DECLINE.

If you ACCEPT, you will automatically be added into the shift on your WellskyPC app.

If you DECLINE, you will automatically be added to the declined list to notify Staffing. The shift will stay on your Open Shifts list in the WellskyPC app until it is filled with someone else.