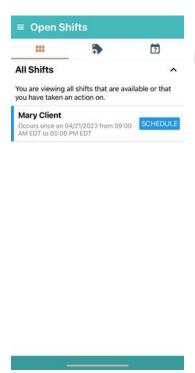

## **RECOMMENDED:**

Please go into the app to view the fill in shift. You will see this:

Here, you can click SCHEDULE and either ACCPET or DECLINE.

If you ACCEPT, you will automatically be added into the shift on your WellskyPC app.