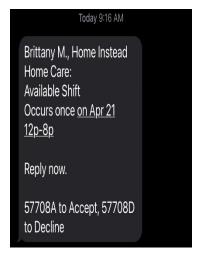

## **FCFS- First Come First Serve**

Staffing will send a blast to a specific group of Care Pros about 1 specific fill in shift.

You will receive a sms only (no email) with the info that looks like this:

(The text would have more detail about the shift- this is just an example.)

**NOT RECOMMENDED:** The CP can either ACCEPT or DECLINE through the sms by following the instructions in the text. With the above example the reply should be: 57708A or 57708D.