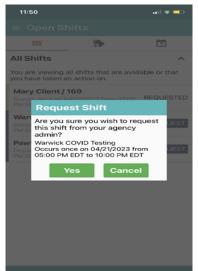

You will be able to see what is available to you on your <u>WellskyPC</u> app. It will look like this:

Once you get to this point, you can either DO NOTHING or REQUEST it. REQUEST looks like this:

If you click CANCEL, nothing happens, it will stay on your list until filled by someone else