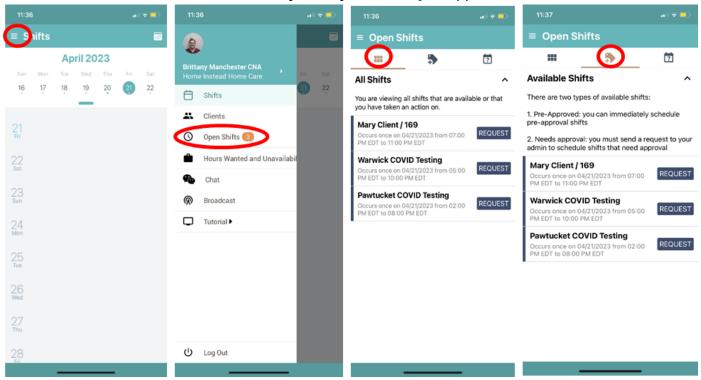

## **FCSS- First Come Self-Serve**

This is for the Clients with open shifts and Care Pros who have been there in the last "30" days. This also can list open shifts on your WellskyPC app for said day through the next 2 weeks.

You will be able to see what is available to you on your <u>WellskyPC</u> app. It will look like this:

Once you get to this point, you can either DO NOTHING or REQUEST it. REQUEST looks like this:

If you click CANCEL, nothing happens, it will stay on your list until filled by someone else