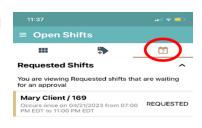

Once you have clicked REQUEST on the shift, it will the move to the REQUESTED SHIFTS section.

The staffing department will then receive a message about your interest in said shift.

- If Staffing assigns you to the requested shift, you will automatically be added to the shift in the app and Staffing will sms/email you to notify you your request has been approved.
- If Staffing declines your request, Staffing will sms/email you to notify you your request has been declined.